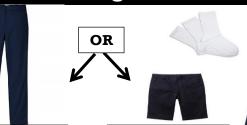

NOT ALLOWED: Jean-style / cargo / capris / skinny / baggy / sweats / pants with logos

**Gray Polo Shirt** with School Logo

**Navy Pant** 

Navy Bermuda Short & Knee **Length Skirt** 

White. Black or Burgundy

ALLOWED: navy knee-length shorts/knee length skirts, white undershirts, 1 bracelet, 1 watch, 1 pair of stud earrings, 1 small crucifix or religious necklace, hair bows, hair ties, or headbands (white, black, navy, maroon, gray), clear nail polish.