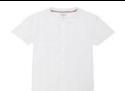

## Kindergarten through Second Grade $(K - 2^{nd})$

Short-Sleeve White Oxford Shirt or Dress Shirt with Expandable Collar with solid white undershirt

Burgundy Adjustable Plaid or Solid Tie

**Navy Pant** 

## Third Grade through Eighth Grade $(3^{rd} - 8^{th})$

Short-Sleeve White Oxford Shirt or Dress Shirt with Expandable Collar

Burgundy Adjustable Plaid or Solid Tie

Navy Pant

**Black Leather Belt** 

Solid Black Shoe WITH Solid Black Dress Socks

# OPTIONAL Kindergarten through Eighth Grade (K – 8<sup>th</sup>)

Anti-Pill Crew Neck Cardigan Sweater with logo

V-Neck Sweater Vest with logo

Long-Sleeve White
Oxford Shirt or Dress Shirt
with Expandable Collar