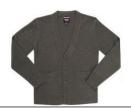

## **OPTIONAL Kindergarten through** Eighth Grade (K – 8<sup>th</sup>)

Anti-Pill **Crew Neck** Cardigan Sweater with logo

V-Neck **Sweater Vest** with logo

White Long-Sleeve Modern Peter Pan or **Pointed Collar Blouse**  ALLOWED: school logo zip up jacket ordered through Garment Graphics/ Crewneck sweatshirt with logo

# OPTIONAL Kindergarten through Eighth Grade (K – 8<sup>th</sup>)

Anti-Pill Crew Neck Cardigan Sweater with logo

V-Neck Sweater Vest with logo

Long-Sleeve White
Oxford Shirt or Dress Shirt
with Expandable Collar