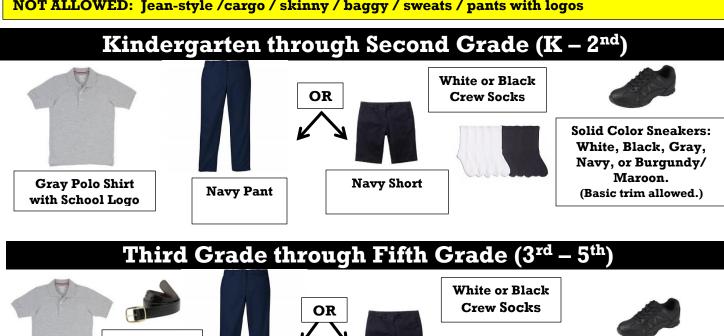

NOT ALLOWED: Jean-style / cargo / capris / skinny / baggy / sweats / pants with logos

**Gray Polo Shirt** with School Logo

**Navy Pant** 

Navy Bermuda Short & Knee **Length Skirt** 

White. Black or Burgundy

Solid Color Sneakers: White, Black, Gray, Navy, or Burgundy/ Maroon. (Basic trim allowed.)