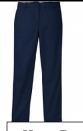

NOT ALLOWED: Jean-style / cargo / capris / skinny / baggy / sweats / pants with logos

**Gray Polo Shirt** with School Logo

**Navy Pant** 

Navy Bermuda Short & Knee **Length Skirt** 

White. Black or Burgundy

## Kindergarten through Second Grade $(K - 2^{nd})$

Short-Sleeve White Oxford Shirt or Dress Shirt with Expandable Collar with solid white undershirt

Burgundy Adjustable Plaid or Solid Tie

**Navy Pant** 