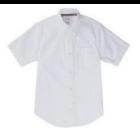

## Kindergarten through Second Grade $(K - 2^{nd})$

Short-Sleeve White Oxford Shirt or Dress Shirt with Expandable Collar with solid white undershirt

Burgundy Adjustable Plaid or Solid Tie

**Navy Pant** 

## Third Grade through Eighth Grade $(3^{rd} - 8^{th})$

Short-Sleeve White Oxford Shirt or Dress Shirt with Expandable Collar

Burgundy Adjustable Plaid or Solid Tie

Navy Pant

**Black Leather Belt** 

Solid Black Shoe WITH Solid Black Dress Socks