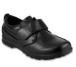

Solid Black Shoe WITH Solid Black Dress Socks

## Third Grade through Eighth Grade $(3^{rd} - 8^{th})$

Short-Sleeve White Oxford Shirt or Dress Shirt with Expandable Collar

Burgundy Adjustable Plaid or Solid Tie

Navy Pant

**Black Leather Belt** 

Solid Black Shoe WITH Solid Black Dress Socks