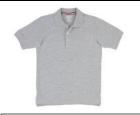

NOT ALLOWED: Jean-style / cargo / capris / skinny / baggy / sweats / pants with logos

**Gray Polo Shirt** with School Logo

**Navy Pant** 

Navy Bermuda Short & Knee **Length Skirt** 

White. Black or Burgundy