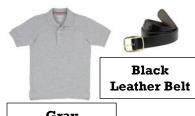

## Third Grade through Eighth Grade $(3^{rd} - 8^{th})$

Short-Sleeve White Oxford Shirt or Dress Shirt with Expandable Collar

Burgundy Adjustable Plaid or Solid Tie

Navy Pant

**Black Leather Belt** 

Solid Black Shoe WITH Solid Black Dress Socks