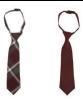

## Kindergarten through Second Grade $(K - 2^{nd})$

Short-Sleeve White Oxford Shirt or Dress Shirt with Expandable Collar with solid white undershirt

Burgundy Adjustable Plaid or Solid Tie

**Navy Pant** 

## Third Grade through Eighth Grade $(3^{rd} - 8^{th})$

Short-Sleeve White Oxford Shirt or Dress Shirt with Expandable Collar

Burgundy Adjustable Plaid or Solid Tie

Navy Pant

**Black Leather Belt** 

Solid Black Shoe WITH Solid Black Dress Socks