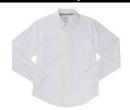

## Kindergarten through Second Grade $(K - 2^{nd})$

Short-Sleeve White Oxford Shirt or Dress Shirt with Expandable Collar with solid white undershirt

Burgundy Adjustable Plaid or Solid Tie

**Navy Pant** 

## Third Grade through Eighth Grade $(3^{rd} - 8^{th})$

Short-Sleeve White Oxford Shirt or Dress Shirt with Expandable Collar

Burgundy Adjustable Plaid or Solid Tie

Navy Pant

**Black Leather Belt** 

Solid Black Shoe WITH Solid Black Dress Socks

# OPTIONAL Kindergarten through Eighth Grade (K – 8<sup>th</sup>)

Anti-Pill Crew Neck Cardigan Sweater with logo

V-Neck Sweater Vest with logo

Long-Sleeve White
Oxford Shirt or Dress Shirt
with Expandable Collar