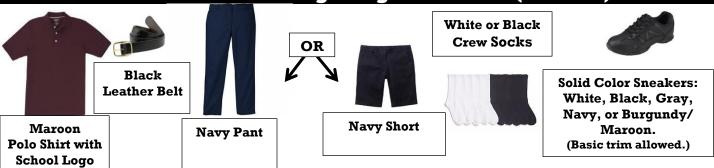

## Sixth Grade through Eighth Grade (6th.

Maroon Polo Shirt with School Logo

**Navy Pant** 

**Navy Bermuda Short & Knee** Length Plaid Skirt

White, Black or Burgundy **Crew Socks** 

Solid Color Sneakers: White, Black, Gray, Navy, or Burgundy/ Maroon. (Basic trim allowed.)