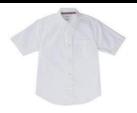

## Kindergarten through Second Grade $(K - 2^{nd})$

Short-Sleeve White Oxford Shirt or Dress Shirt with Expandable Collar with solid white undershirt

Burgundy Adjustable Plaid or Solid Tie

**Navy Pant** 

## Third Grade through Eighth Grade $(3^{rd} - 8^{th})$

Short-Sleeve White Oxford Shirt or Dress Shirt with Expandable Collar

Burgundy Adjustable Plaid or Solid Tie

Navy Pant

**Black Leather Belt** 

Solid Black Shoe WITH Solid Black Dress Socks

# OPTIONAL Kindergarten through Eighth Grade (K – 8<sup>th</sup>)

Anti-Pill Crew Neck Cardigan Sweater with logo

V-Neck Sweater Vest with logo

Long-Sleeve White
Oxford Shirt or Dress Shirt
with Expandable Collar