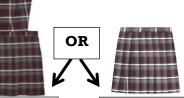

### Third Grade through Fifth Grade (3rd – 5th)

White Modern Peter Pan or **Pointed Collar Blouse** White undershirt ONLY

Adjustable Burgundy **Plaid Cross** or Solid Tie

Burgundy **Plaid Jumper** 

**Knee-Length** Burgundy **Plaid Skirt** 

## Sixth Grade through Eighth Grade (6th

White Modern Peter Pan or **Pointed Collar Blouse** White undershirt ONLY

Adjustable Burgundy **Plaid Cross** or Solid Tie\*

**Knee-Length** Burgundy **Plaid Skirt** 