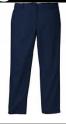

## Kindergarten through Second Grade $(K - 2^{nd})$

Short-Sleeve White Oxford Shirt or Dress Shirt with Expandable Collar with solid white undershirt

Burgundy Adjustable Plaid or Solid Tie

**Navy Pant** 

## Third Grade through Eighth Grade $(3^{rd} - 8^{th})$

Short-Sleeve White Oxford Shirt or Dress Shirt with Expandable Collar

Burgundy Adjustable Plaid or Solid Tie

Navy Pant

**Black Leather Belt** 

Solid Black Shoe WITH Solid Black Dress Socks