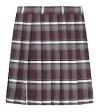

### Third Grade through Fifth Grade (3rd – 5th)

White Modern Peter Pan or **Pointed Collar Blouse** White undershirt ONLY

Adjustable Burgundy **Plaid Cross** or Solid Tie

Burgundy **Plaid Jumper** 

**Knee-Length** Burgundy **Plaid Skirt** 

## Sixth Grade through Eighth Grade (6th

White Modern Peter Pan or **Pointed Collar Blouse** White undershirt ONLY

Adjustable Burgundy **Plaid Cross** or Solid Tie\*

**Knee-Length** Burgundy **Plaid Skirt** 

## Sixth Grade through Eighth Grade (6th.

Maroon Polo Shirt with School Logo

**Navy Pant** 

**Navy Bermuda Short & Knee** Length Plaid Skirt

White, Black or Burgundy **Crew Socks** 

Solid Color Sneakers: White, Black, Gray, Navy, or Burgundy/ Maroon. (Basic trim allowed.)