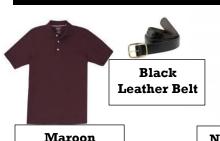

## Sixth Grade through Eighth Grade (6th.

Maroon Polo Shirt with School Logo

**Navy Pant** 

**Navy Bermuda Short & Knee** Length Plaid Skirt

White, Black or Burgundy **Crew Socks** 

Solid Color Sneakers: White, Black, Gray, Navy, or Burgundy/ Maroon. (Basic trim allowed.)

## Third Grade through Eighth Grade $(3^{rd} - 8^{th})$

Short-Sleeve White Oxford Shirt or Dress Shirt with Expandable Collar

Burgundy Adjustable Plaid or Solid Tie

Navy Pant

**Black Leather Belt** 

Solid Black Shoe WITH Solid Black Dress Socks