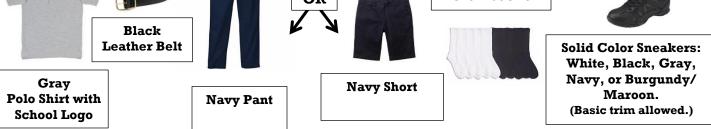

### Third Grade through Fifth Grade (3rd

Grav **Polo Shirt with** School Logo

**Navy Pant** 

**Navy Bermuda** Short & Knee Length Skirt

Solid Color Sneakers: White, Black, Gray, Navy, or Burgundy/ Maroon.

(Basic trim allowed.)