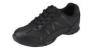

Solid Color Sneakers: White, Black, Gray, Navy, or Burgundy/ Maroon. (Basic trim allowed.)

### Third Grade through Fifth Grade (3rd

Grav **Polo Shirt with** School Logo

**Navy Pant** 

**Navy Bermuda** Short & Knee Length Skirt

Solid Color Sneakers: White, Black, Gray, Navy, or Burgundy/ Maroon.

## Sixth Grade through Eighth Grade (6th.

Maroon Polo Shirt with School Logo

**Navy Pant** 

**Navy Bermuda Short & Knee** Length Plaid Skirt

White, Black or Burgundy **Crew Socks** 

Solid Color Sneakers: White, Black, Gray, Navy, or Burgundy/ Maroon. (Basic trim allowed.)